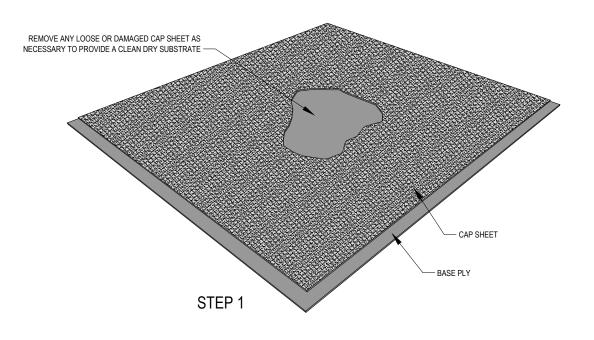

## DRAWING MUST BE VIEWED IN ADOBE ACROBAT TO ENABLE CUSTOM LAYERING





## NOTES

- 1. PERFORMANCE ROOF SYSTEMS DETAIL DRAWINGS: REFER TO PERFORMANCE ROOF SYSTEMS AND OTHER RELATED PUBLISHED DOCUMENTATION, PRODUCT DATA SHEETS (PDS) AND SAFETY DATA SHEETS (SDS) FOR ADDITIONAL INFORMATION. ALL DETAIL DRAWINGS AND RELATED INSTALLATION GUIDELINES ARE PROVIDED BY PERFORMANCE ROOF SYSTEMS FOR THE SOLE PURPOSE OF ISSUING A PERFORMANCE ROOF SYSTEMS WARRANTY. ACCORDINGLY, THE DETAIL DRAWINGS ARE NOT OFFERED, AND SHOULD NOT BE CONSIDERED, AS A SUBSTITUTE FOR PROFESSIONAL DESIGN SERVICES.
- 2. HOT WORK: THE CONTRACTOR IS RESPONSIBLE FOR DETERMINING APPROPRIATE CONDITIONS TO UTILIZE HEAT-WELDING EQUIPMENT. REFER TO THE NRCA CERTA RECOMMENDATIONS, LOCAL CODES AND BUILDING OWNER'S REQUIREMENTS FOR HOT WORK OPERATIONS.