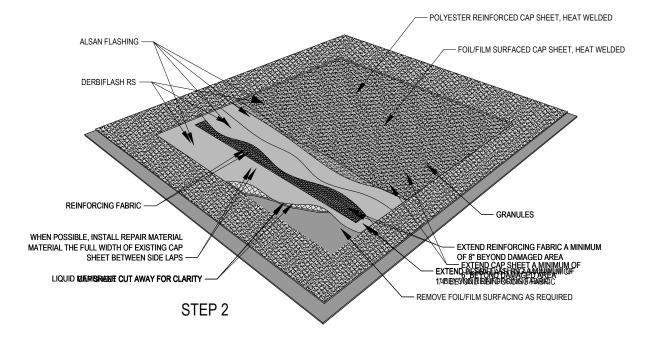

## DRAWING MUST BE VIEWED IN ADOBE ACROBAT TO ENABLE CUSTOM LAYERING





## NOTES

- 1. PERFORMANCE ROOF SYSTEMS DETAIL DRAWINGS: REFER TO PERFORMANCE ROOF SYSTEMS AND OTHER RELATED PUBLISHED DOCUMENTATION, PRODUCT DATA SHEETS (PDS) AND SAFETY DATA SHEETS (SDS) FOR ADDITIONAL INFORMATION. ALL DETAIL DRAWINGS AND RELATED INSTALLATION GUIDELINES ARE PROVIDED BY PERFORMANCE ROOF SYSTEMS FOR THE SOLE PURPOSE OF ISSUING A PERFORMANCE ROOF SYSTEMS WARRANTY. ACCORDINGLY, THE DETAIL DRAWINGS ARE NOT OFFERED, AND SHOULD NOT BE CONSIDERED, AS A SUBSTITUTE FOR PROFESSIONAL DESIGN SERVICES.
- 2. HOT WORK: THE CONTRACTOR IS RESPONSIBLE FOR DETERMINING APPROPRIATE CONDITIONS TO UTILIZE HEAT-WELDING EQUIPMENT. REFER TO THE NRCA CERTA RECOMMENDATIONS, LOCAL CODES AND BUILDING OWNER'S REQUIREMENTS FOR HOT WORK OPERATIONS.