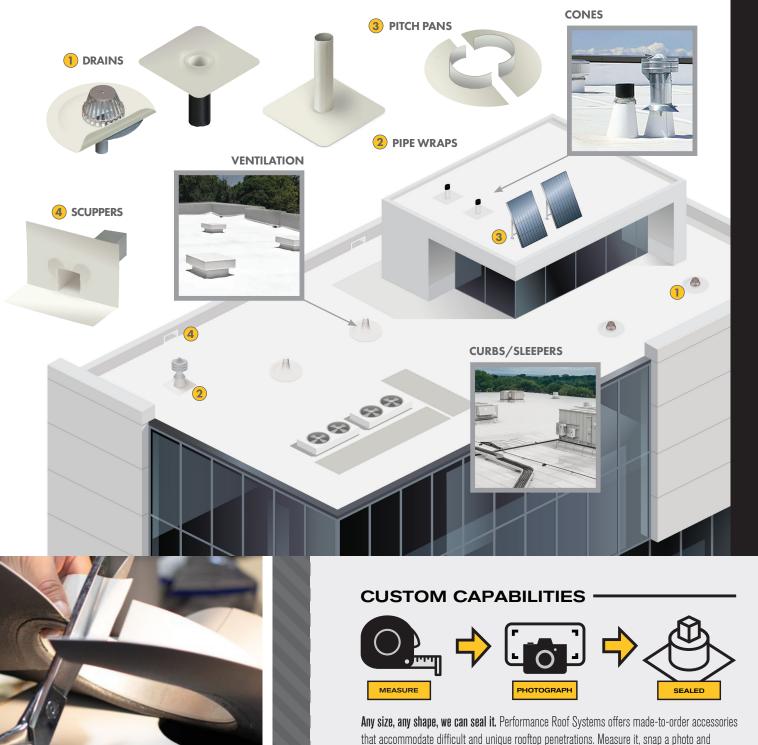

## **DETAILS MAKE ALL THE DIFFERENCE**

A roofing system can only perform as well as its' edge details, drainage and other system components. SENTINEL® PVC prefabricated accessories improve rooftop productivity while providing a peace-of-mind watertight installation. Performance Roof Systems offers a full line of prefabricated and custom flashing accessories including cones, corners, drains, pipe wraps, pitch pans, square wraps and ventilation flashings.

we'll make it, it's just that simple. Contact us at 1-800-727-9872 to discuss your custom needs.