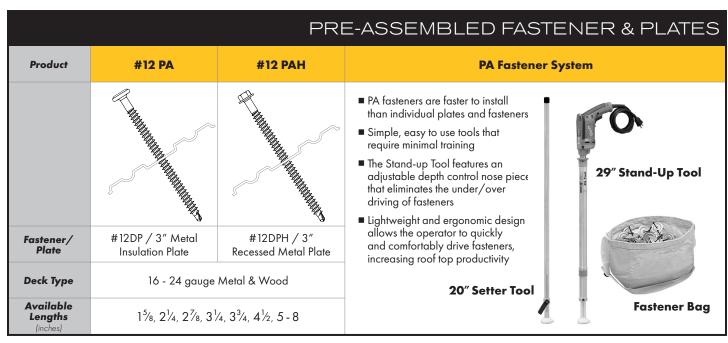

| TB-75*     | TB-100 | TB-90    | TB-125*  | Drain Bar                         |
|                              |                                 | Channel Bar                  | Angled Lip |        | Flat Bar |          |                                   |
| Material/<br>Dimensions      | Galvalume /<br>1" x 121"        | Extruded Aluminum / 1" x 10' |            |        |          |          | Extruded Aluminum /<br>3.5" x 10' |
| Thickness<br>(inches)        | .043                            | .050                         | .075       | .100   | .090     | .125     | .100                              |
| Hole Spacing<br>(inches; OC) | 6, 12                           | 6, 8                         | 6, 8, 12   | 6, 8   | 6, 8     | 6, 8, 12 | 6, 12                             |



|                                  | SPECIALTY DECK ATTACHMENT                                       |                         |                         |                                                       |                                |                         |  |
|----------------------------------|-----------------------------------------------------------------|-------------------------|-------------------------|-------------------------------------------------------|--------------------------------|-------------------------|--|
| Product                          | Twin Loc-Nail                                                   |                         |                         | FM-75 and FM-90                                       |                                |