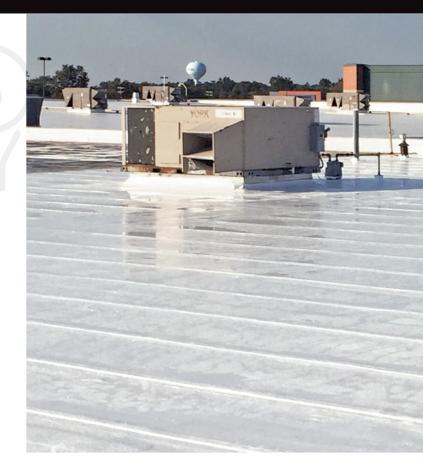

**Cool Roof:** PermaCool's brilliant white surface acts like a reflective shield, protecting your roof from premature aging caused by heat and UV radiation.

**Environmentally Friendly:** Direct application over your existing roof system avoids contributing construction waste to landfills

**Energy Savings:** Higher surface reflectivity can reduce energy costs by decreasing roof-top temperatures and radiant heat transfer.

Contact Performance Roof Systems for a free roof inspection or to discuss whether your roof is a good candidate for restoration.