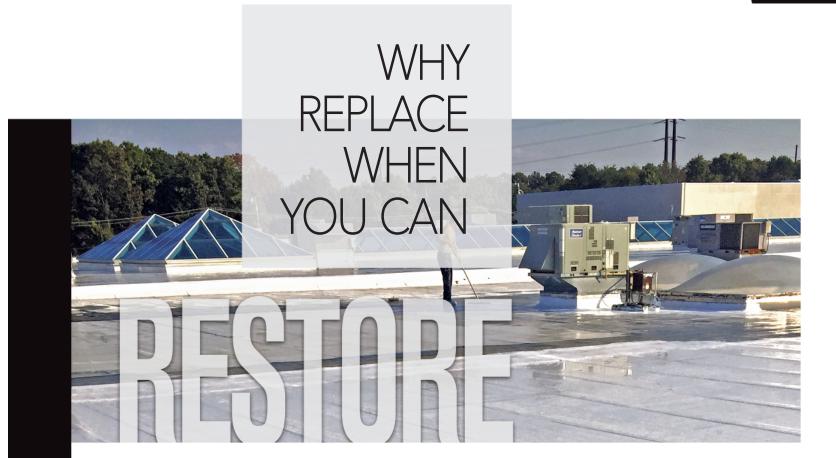

### REȘTORATION JUȘT MAKEȘ *ȘENȘE*

Many building owners assume the only way to fix a leaky roof is to replace it, but in many cases this isn't the best solution. Most failures occur within less than 10 percent of a roof's surface. Oftentimes, perfectly good roofing material is torn out and replaced. Liquid applied coatings will eliminate points of failure by providing a seamless, monolithic water-tight protective membrane

**Cost-Effective:** Restoration costs about a 1/3 less then replacement because restoring a roof requires significantly less labor and material.

**Immediate Tax Benefits:** PermaCool Coatings qualify as a maintenance item and are fully tax-deductible the year of installation.

**Low Maintenance:** PermaCool Coating Systems are re-coatable and easily repaired for reduced annual maintenance costs.

Acrylic and silicone options are available. Unsure of which would work best for your situation, here's a quick comparison of the key benefits, system warranties and technical data of each system.