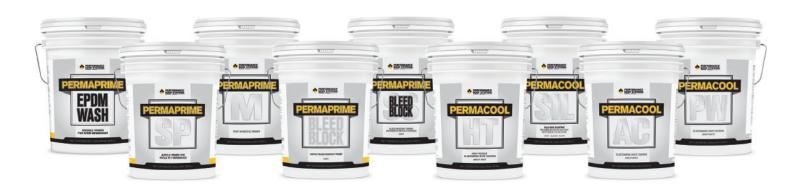

#### SYSTEM COMPONENTS

PermaCool Fleece

The PermaCool system offers several acrylic and silicone coatings, primers and accessories, specifically designed for variety of applications and conditions.

| >> PRIMERS                        |                                                                               |  |
|-----------------------------------|-------------------------------------------------------------------------------|--|
| PermaPrime Bleed-Block            | Asphalt Bleed-Resistant Primer                                                |  |
| PermaPrime<br>Bleed-Block SS      | Asphalt Bleed-Resistant Primer for Smooth Surfaces                            |  |
| PermaPrime M                      | Acrylic primer that seals and prevents corrosion of metal substrates          |  |
| PermaPrime SP                     | Acrylic primer for single ply membranes such as PVC,<br>Hypalon and aged TPO  |  |
| PermaPrime EPDM Wash              | Water-based rinsible primer for EPDM membranes                                |  |
| >> TOP COATS                      |                                                                               |  |
| PermaCool AC                      | Acrylic elastomeric protective roof coating                                   |  |
| PermaCool HT                      | Acrylic-based high solids, heavy bodied elastomeric roof coating              |  |
| PermaCool PW                      | Acrylic-based high solids, heavy bodied elastomeric roof coating              |  |
| PermaCool SIL                     | Low VOC, high-solids silicone elastomeric roof coating                        |  |
| > ACCESSORIES                     |                                                                               |  |
| PermaCool Wash                    | Professional grade, all-purpose cleaner + degreaser concentrate               |  |
| PermaCool AC Flash                | Flashing Grade Elastomeric Caulk and Sealant                                  |  |
| PermaCool AC Flash<br>Brush Grade | Brush Grade Elastomeric Caulk and Sealant for flashing difficult penetrations |  |