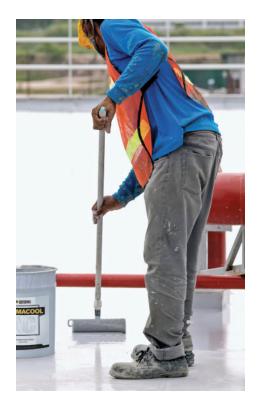

## PERMACOOL

ELASTOMERIC ROOF COATINGS

Bring NEW life to old roofs with PermaCool elastomeric roof coatings. The PermaCool System provides a cost-effective solution that improves the longevity and performance of virtually any type of roofing system. Discover how Performance Roof Systems' roof coatings can revitalize the life of your roofing investment.

#### THE FOUNTAIN OF YOUTH FOR YOUR ROOF

PermaCool System Coatings are designed protect your roof from deterioration caused by heat absorption and UV radiation. Elastomeric coatings provide a seamless, highly reflective barrier against these elements.

**Performance:** PermaCool coatings protect and seal the underlying roofing material to stop leaks and prevent further deterioration from heat and UV radiation.

**Extends Roof life:** With proper installation and routine maintenance, PermaCool coatings can pro-long the useful life your existing roof by 10 to 15 years.