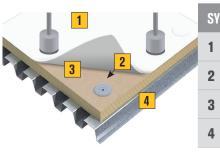

#### MECHANICALLY FASTENED SYSTEM

| TEM COMPONENTS                |       |
|-------------------------------|-------|
| SENTINEL* PVC Membrane        | 1 3 4 |
| Fasteners & Seam Plates       |       |
| Fasteners & Insulation Plates |       |
| Derbiboard                    | 5     |

A roofing system can only perform as well as its edge details, ventilation, drainage and other system components.