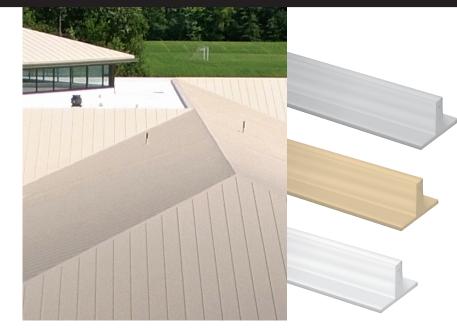

SENTINEL systems deliver unlimited design possibilities due to its ability to accommodate complex structures and profiles. Profiles bars can also be incorporated into the system to provide the aesthetic finish of a traditional standing seam metal roof.