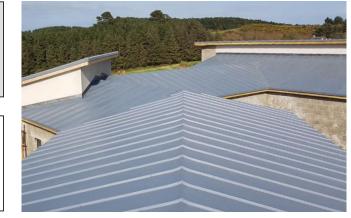

SENTINEL systems deliver unlimited design possibilities due to its ability to accommodate complex structures and profiles. Profiles bars can also be incorporated into the system to provide the aesthetic finish of a traditional standing seam metal roof.

SENTINEL's Copper and Silver Art membranes utilizes a process that incorporate powdered metals into the PVC blend. This enables Copper Art\* the unique ability to oxidize, taking on a natural patina, just like real copper. These innovative membranes provide the look of a metal roof with the ease and reliability of PVC.

SENTINEL P150 HFB in Copper Art; Seattle, Washington