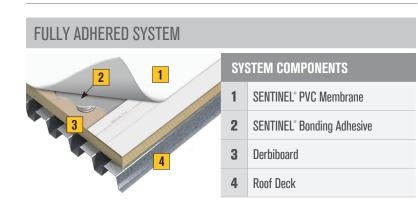

#### **ADHESIVES**

For adhered applications, SENTINEL offers both solvent-based and water-based adhesives. DUOTACK\* SPF, low-rise spray foam adhesive can be used for fleece-backed PVC membranes.