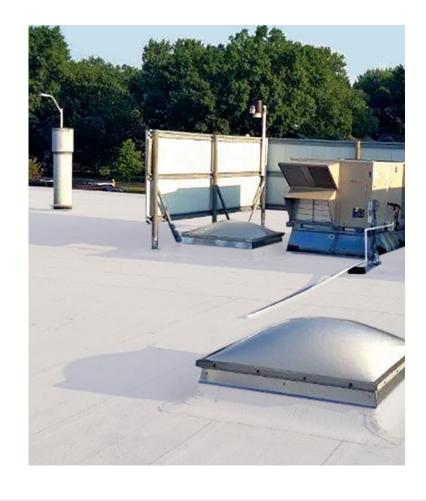

A roofing system can only perform as well as its edge details, ventilation, drainage and other system components.

#### PREFABRICATED ACCESSORIES

SENTINEL\* PVC prefabricated accessories improve rooftop productivity while providing a peace-of-mind watertight installation. Performance Roof Systems offers a full line of prefabricated and custom flashing accessories including cones, corners, drains, pipe wraps, pitch pans, square wraps and ventilation flashings.

#### **METAL EDGE SYSTEMS**

SENTINEL's high-quality metal edge details, drainage systems, scuppers, collector boxes and other customfabricated products complement any roof design while effectively channeling the water off the rooftop.