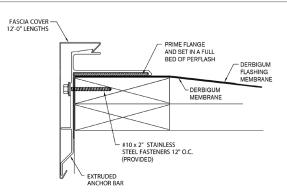

#### **TYPICAL PROPERTIES**

| THE TEXT IN THE TEXT IS A SECOND OF THE TEXT IS A SECO |                                                                                                                                                                                          |
|--------------------------------------------------------------------------------------------------------------------------------------------------------------------------------------------------------------------------------------------------------------------------------------------------------------------------------------------------------------------------------------------------------------------------------------------------------------------------------------------------------------------------------------------------------------------------------------------------------------------------------------------------------------------------------------------------------------------------------------------------------------------------------------------------------------------------------------------------------------------------------------------------------------------------------------------------------------------------------------------------------------------------------------------------------------------------------------------------------------------------------------------------------------------------------------------------------------------------------------------------------------------------------------------------------------------------------------------------------------------------------------------------------------------------------------------------------------------------------------------------------------------------------------------------------------------------------------------------------------------------------------------------------------------------------------------------------------------------------------------------------------------------------------------------------------------------------------------------------------------------------------------------------------------------------------------------------------------------------------------------------------------------------------------------------------------------------------------------------------------------------|------------------------------------------------------------------------------------------------------------------------------------------------------------------------------------------|
| Anchor Bar                                                                                                                                                                                                                                                                                                                                                                                                                                                                                                                                                                                                                                                                                                                                                                                                                                                                                                                                                                                                                                                                                                                                                                                                                                                                                                                                                                                                                                                                                                                                                                                                                                                                                                                                                                                                                                                                                                                                                                                                                                                                                                                     | 12' lengths, extruded 6063-T6 alloy aluminum with pre-slotted holes for fasteners to ensure proper placement                                                                             |
| Fasteners                                                                                                                                                                                                                                                                                                                                                                                                                                                                                                                                                                                                                                                                                                                                                                                                                                                                                                                                                                                                                                                                                                                                                                                                                                                                                                                                                                                                                                                                                                                                                                                                                                                                                                                                                                                                                                                                                                                                                                                                                                                                                                                      | $\#10\times2$ " Stainless steel hexagonal head, with furnished driver bit                                                                                                                |
| Face Heights                                                                                                                                                                                                                                                                                                                                                                                                                                                                                                                                                                                                                                                                                                                                                                                                                                                                                                                                                                                                                                                                                                                                                                                                                                                                                                                                                                                                                                                                                                                                                                                                                                                                                                                                                                                                                                                                                                                                                                                                                                                                                                                   | Available in 5.5 and 7 inch heights                                                                                                                                                      |
| Fascia<br>Cover                                                                                                                                                                                                                                                                                                                                                                                                                                                                                                                                                                                                                                                                                                                                                                                                                                                                                                                                                                                                                                                                                                                                                                                                                                                                                                                                                                                                                                                                                                                                                                                                                                                                                                                                                                                                                                                                                                                                                                                                                                                                                                                | Snap-on design, manufactured in 12' lengths,<br>available in the following materials:<br>22 ga Steel<br>.040" aluminum<br>.050" aluminum<br>.063" aluminum                               |
| Finishes                                                                                                                                                                                                                                                                                                                                                                                                                                                                                                                                                                                                                                                                                                                                                                                                                                                                                                                                                                                                                                                                                                                                                                                                                                                                                                                                                                                                                                                                                                                                                                                                                                                                                                                                                                                                                                                                                                                                                                                                                                                                                                                       | - Natural mill-finish aluminum - Pre-coat Kynar® 500 - Premium metallic Kynar - Anodized aluminum – clear, bronze, and black - Custom post-painted Kynar finishes available upon reauest |

#### **TYPICAL INSTALLATION**