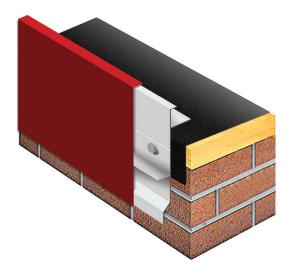

| - Natural mill-finish aluminum - Pre-coat Kynar® 500 - Premium metallic Kynar - Anodized aluminum – clear, bronze, and black - Custom post-painted Kynar finishes available upon reauest |

#### **COLORS & FINISHES**

Express, standard and premium colors and finishes are available to meet your job requirements. Includes a 30-year Kynar 500 finish warranty on coil-coated standard colors. Custom colors are also available. For the most accurate color representation contact Performance Roof Systems to request a paint chip.

## 10 EXPRESS COLORS FOR QUICK SHIPPING



\*All colors are available in a mill finish.



#### **TYPICAL INSTALLATION**



# **TECHNICAL SERVICES**

Engineering and shop drawings are available from the factory. Product samples, detail sheets, color chips and color charts are ready for your submittal package. Long form specifications and CAD details are available on our web site. For personal assistance with questions or submittals, contact your local representative or call Performance Roof Systems.