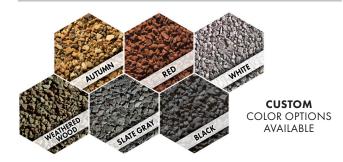

Pass    | D5147       |
| Granule Embedment; g       | < 2.0   | D4977/D5147 |

<sup>\*</sup> All values shown are nominal and subject to normal manufacturing tolerances.

#### **PRODUCT INFORMATION\***

| PROPERTY               | VALUE              |
|------------------------|--------------------|
| Thickness; mil (mm)    | <b>161</b> (4.1)   |
| Length; ft (m)         | <b>33.5</b> (10.2) |
| Width; in (m)          | <b>39.4</b> (1.0)  |
| Weight; lb (kg)        | 101 (45.8)         |
| Net Coverage; ft² (m²) | 100 (9.2)          |

<sup>\*</sup> All values shown are nominal and subject to normal manufacturing tolerances.

### **PACKAGING & STORAGE**

Packaged 20 rolls per pallet. Rolls should be stored on end, on raised platforms protected from the weather.

#### **AVAILABLE COLORS**