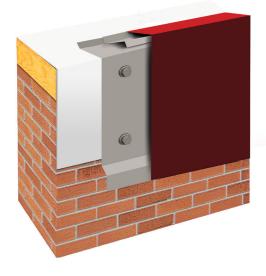

or heat welding that are typical with other roof edge systems
- ➤ Sizes range from 8 ½" up to 13" face heights to accommodate multiple nailers and coverage requirements.
- ➤ Manufactured in 12 ft lengths with pre-punched holes that are slotted to allow for proper thermal movement
- FM approved for wind uplift protection
- ► Carefully designed and ANSI/SPRI/ES-1 Tested to comply with the International Building Code

### **COLORS & FINISHES**

Express, standard and premium colors and finishes are available to meet your job requirements. Includes a 30-year Kynar 500 finish warranty on coil-coated standard colors. Custom colors are also available. For the most accurate color representation contact Performance Roof Systems to request a paint chip.

#### 10 EXPRESS COLORS FOR QUICK SHIPPING





### **TYPICAL INSTALLATION**



## **TECHNICAL SERVICES**

Engineering and shop drawings are available from the factory. Product samples, detail sheets, color chips and color charts are ready for your submittal package. Long form specifications and CAD details are available on our web site. For personal assistance with questions or submittals, contact your local representative or call Performance Roof Systems.