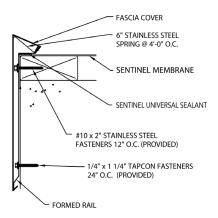

l with other roof edge systems
- ➤ Sizes range from 8 ½" up to 13" face heights to accommodate multiple nailers and coverage requirements.
- ➤ Manufactured in 12 ft lengths with pre-punched holes that are slotted to allow for proper thermal movement
- FM approved for wind uplift protection
- ► Carefully designed and ANSI/SPRI/ES-1 Tested to comply with the International Building Code

### **COLORS & FINISHES**

Express, standard and premium colors and finishes are available to meet your job requirements. Includes a 30-year Kynar 500 finish warranty on coil-coated standard colors. Custom colors are also available. For the most accurate color representation contact Performance Roof Systems to request a paint chip.

#### 10 EXPRESS COLORS FOR QUICK SHIPPING





### **TYPICAL INSTALLATION**



## **TECHNICAL SERVICES**

Engineering and shop drawings are available from the factory. Product samples, detail sheets, color chips and color charts are ready for your submittal package. Long form specifications and CAD details are available on our web site. For personal assistance with questions or submittals, contact your local representative or call Performance Roof Systems.