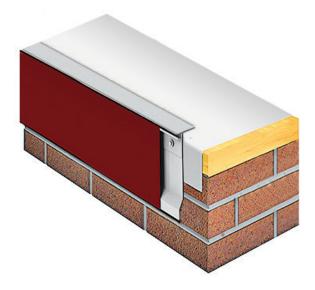

ing-in or heat welding that are typical with other roof edge systems
- Sizes range from 3" up to 7 ½" face heights to accommodate multiple nailers and coverage requirements.
- Watertight integrity is not compromised by improper flashing procedures, failed adhesives or lap sealants
- FM approved for wind uplift protection
- Carefully designed and ANSI/SPRI/ES-1 Tested to comply with the International Building Code

## **COLORS & FINISHES**

Express, standard and premium colors and finishes are available to meet your job requirements. Includes a 30-year Kynar 500 finish warranty on coil-coated standard colors. Custom colors are also available. For the most accurate color representation contact Performance Roof Systems to request a paint chip.

### **10 EXPRESS COLORS FOR QUICK SHIPPING**





## TYPICAL INSTALLATION



## **TECHNICAL SERVICES**

Engineering and shop drawings are available from the factory. Product samples, detail sheets, color chips and color charts are ready for your submittal package. Long form specifications and CAD details are available on our web site. For personal assistance with questions or submittals, contact your local representative or call Performance Roof Systems.