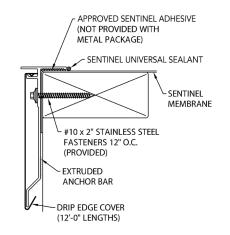

### DESCRIPTION

DERBI-TITE SENTINEL® Drip Edge combines custom engineering and superior performance with an attractive appearance. The patented design of the extruded aluminum anchor bar securely terminates the membrane, providing superior protection.

# ADVANTAGES

- Non-penetrating design eliminates the need for stripping-in or heat welding that are typical with other roof edge systems
- Sizes range from 3" up to 7 ½" face heights to accommodate multiple nailers and coverage requirements.
- Watertight integrity is not compromised by improper flashing procedures, failed adhesives or lap sealants
- FM approved for wind uplift protection
- Carefully designed and ANSI/SPRI/ES-1 Tested to comply with the International Building Code

## TYPICAL INSTALLATION