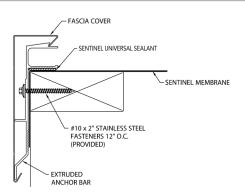

e typical with other roof edge systems
- Sizes range from 4" up to 10" face heights to accommodate multiple nailers and coverage requirements.
- Manufactured in 12 ft lengths with pre-punched holes that are slotted to allow for proper thermal movement
- FM approved for wind uplift protection
- Carefully designed and ANSI/SPRI/ES-1 Tested to comply with the International Building Code

#### **COLORS & FINISHES**

Express, standard and premium colors and finishes are available to meet your job requirements. Includes a 30-year Kynar 500 finish warranty on coil-coated standard colors. Custom colors are also available. For the most accurate color representation contact Performance Roof Systems to request a paint chip.

## 10 EXPRESS COLORS FOR QUICK SHIPPING





#### **TYPICAL INSTALLATION**



## **TECHNICAL SERVICES**

Engineering and shop drawings are available from the factory. Product samples, detail sheets, color chips and color charts are ready for your submittal package. Long form specifications and CAD details are available on our web site. For personal assistance with questions or submittals, contact your local representative or call Performance Roof Systems.