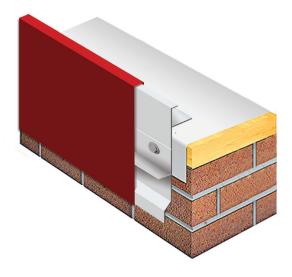

ipping-in or heat welding that are typical with other roof edge systems
- Sizes range from 4" up to 10" face heights to accommodate multiple nailers and coverage requirements.
- Manufactured in 12 ft lengths with pre-punched holes that are slotted to allow for proper thermal movement
- FM approved for wind uplift protection
- Carefully designed and ANSI/SPRI/ES-1 Tested to comply with the International Building Code

#### **COLORS & FINISHES**

Express, standard and premium colors and finishes are available to meet your job requirements. Includes a 30-year Kynar 500 finish warranty on coil-coated standard colors. Custom colors are also available. For the most accurate color representation contact Performance Roof Systems to request a paint chip.

## 10 EXPRESS COLORS FOR QUICK SHIPPING





#### **TYPICAL INSTALLATION**



## **TECHNICAL SERVICES**

Engineering and shop drawings are available from the factory. Product samples, detail sheets, color chips and color charts are ready for your submittal package. Long form specifications and CAD details are available on our web site. For personal assistance with questions or submittals, contact your local representative or call Performance Roof Systems.