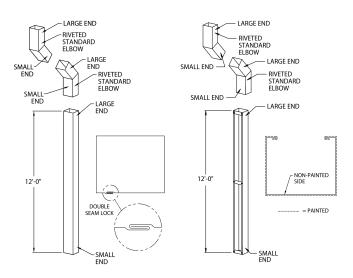

ollowing materials:<br>24 ga Steel<br>.040" aluminum<br>.050" aluminum<br>.063" aluminum                                                                                              |
| Finishes  | <ul> <li>Natural mill-finish aluminum</li> <li>Pre-coat Kynar® 500</li> <li>Premium metallic Kynar</li> <li>Anodized aluminum – clear, bronze, and black</li> <li>Custom post-painted Kynar finishes<br/>available upon request</li> </ul> |

## **COLORS & FINISHES**

Express, standard and premium colors and finishes are available to meet your job requirements. Includes a 30-year Kynar 500 finish warranty on coil-coated standard colors. Custom colors are also available. For the most accurate color representation contact Performance Roof Systems to request a paint chip.



### **TECHNICAL DRAWINGS**



## **TECHNICAL SERVICES**

Engineering and shop drawings are available from the factory. Product samples, detail sheets, color chips and color charts are ready for your submittal package. Long form specifications and CAD details are available on our web site. For personal assistance with questions or submittals, contact your local representative or call Performance Roof Systems.