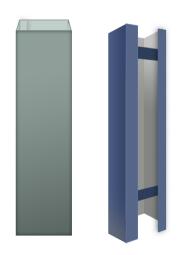

#### **DESCRIPTION**

Unique design, superior roof drainage, and attractive appearance make DERBIGUM Industrial Gutters and Downspouts stand out from the crowd. Manufactured with an open or closed face, DERBIGUM Industrial Downspouts can be customized to meet any roof's drainage or collection need.

#### **FEATURES & BENEFITS**

- Closed Downspouts feature a Pittsburgh seam for a clean, professional finish without any unsightly rivets
- Closed Downspouts are manufactured with tapered ends to easily fit together to eliminate notching and crimping in the field
- Opened-face Downspouts help prevent blockage due to ice and debris build-up
- Open and Closed downspouts are manufactured with simple connection configurations and include three attachment straps per 12' section for fast and easy installation
- Custom sizes are available