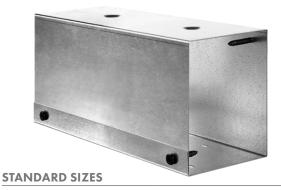

# **DESCRIPTION**

The DERBIGUM EdgeBox R1 is an innovative engineered metal system designed to replace traditional wood blocking or nailers at the perimeter of a low-slope roof. Replacing wood nailers with DERBIGUM EdgeBox R1 increases the structural integrity of the roof perimeter, significantly reducing the risk of failure and helps protect the entire system from costly damages and blow-off. Custom-made for each application, the EdgeBox R1 is available in virtually any height/width combination up to 16-inches.

| HEIGHT<br>(inches) | <b>WIDTH</b><br>(inches) | MATERIAL                                         |  |
|--------------------|--------------------------|--------------------------------------------------|--|
| 1.25 - 6           | 3.5 - 6                  | 20 Ga. Galvanized<br>Steel Box                   |  |
| 6.25 - 12          |                          | 20 Ga. Galvanized<br>Steel Box with 20 Ga. Spine |  |
| 12.25 - 16         |                          | 20 Ga. Galvanized<br>Steel Box with 16 Ga. Spine |  |