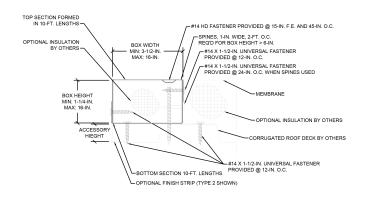

# **STANDARD DETAILS**

| A | Top Section<br>(10 ft. lengths)             | E | #14 HD Roofing Fastener<br>(Size varies based on box height) |
|---|---------------------------------------------|---|--------------------------------------------------------------|
| В | Bottom Section<br>(10 ft. lengths)          | F | EdgeBox Spine<br>(For box heights greater than 6")           |
| С | End Cap Insert<br>(Slides into exposed end) | G | Finish Strip*<br>(Parallel to deck flutes)                   |
| D | #14-1½" Universal Fastener<br>(Included)    | н | Closure Strip*<br>(Perpendicular to deck flutes)             |

<sup>\*</sup>Required for metal decks only