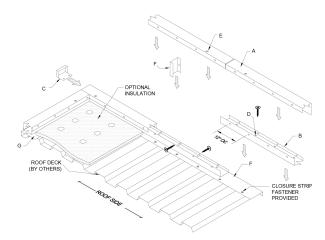

# **STANDARD DETAILS**

| A | Top Section<br>(10 ft. lengths)             | E | #14 HD Roofing Fastener<br>(Size varies based on box height) |
|---|---------------------------------------------|---|--------------------------------------------------------------|
| В | Bottom Section<br>(10 ft. lengths)          | F | EdgeBox Spine<br>(For box heights greater than 6")           |
| С | End Cap Insert<br>(Slides into exposed end) | G | Finish Strip*<br>(Parallel to deck flutes)                   |
| D | #14-1½" Universal Fastener<br>(Included)    | н | Closure Strip*<br>(Perpendicular to deck flutes)             |

<sup>\*</sup>Required for metal decks only