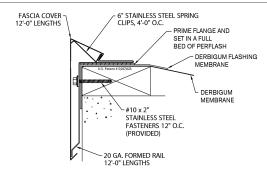

#### TYPICAL PROPERTIES

| Anchor Bar      | 12' lengths, extruded 6063-T6 alloy aluminum with pre-slotted holes for fasteners to ensure proper placement                                                                             |  |
|-----------------|------------------------------------------------------------------------------------------------------------------------------------------------------------------------------------------|--|
| Fasteners       | $\#10\times2$ " Stainless steel hexagonal head, with furnished driver bit                                                                                                                |  |
| Face Heights    | Available in 1.25 - 6 inch heights                                                                                                                                                       |  |
| Fascia<br>Cover | Snap-on design, manufactured in 12' lengths, available in the following materials: 22 ga Steel .040" aluminum .050" aluminum .063" aluminum                                              |  |
| Finishes        | - Natural mill-finish aluminum - Pre-coat Kynar® 500 - Premium metallic Kynar - Anodized aluminum – clear, bronze, and black - Custom post-painted Kynar finishes available upon request |  |

## **TYPICAL INSTALLATION**