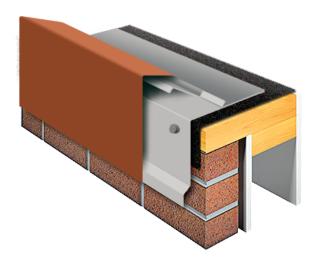

## **DESCRIPTION**

DERBIGUM One Fascia's unique, extruded anchor bar allows for vertical face attachment without penetrating the horizontal flange. This eliminates the need to strip-in the deck flange and the potential delamination between the asphalt and metal deck flange due to thermal expansion and contraction forces. DERBIGUM One Fascia is a high performance edge treatment for all your modified or built-up roof projects.

## **TYPICAL INSTALLATION**