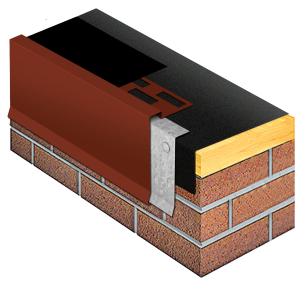

# DERBIGUM ONE FLASH THRU DRIP EDGE

#### **DESCRIPTION**

DERBIGUM ONE Flash Thru Drip Edge is a two-part metal edge assembly specifically designed for use with torch-applied modified bitumen roof systems. Engineered with an interlocking, concealed splice plate designed with a continuous pattern of offset holes on the flange to allow the roofing membranes layers to bond together.