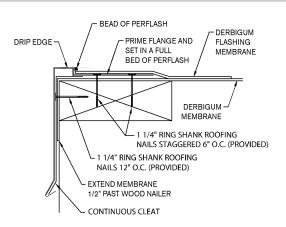

br>.050" aluminum<br>.063" aluminum                                              |
| Finishes        | - Natural mill-finish aluminum<br>- Pre-coat Kynar® 500<br>- Premium metallic Kynar<br>- Anodized aluminum – clear, bronze, and black<br>- Custom post-painted Kynar finishes<br>available upon request |

### **COLORS & FINISHES**

Express, standard and premium colors and finishes are available to meet your job requirements. Includes a 30-year Kynar 500 finish warranty on coil-coated standard colors. Custom colors are also available. For the most accurate color representation contact your Performance Roof Systems Sales Representative to request a paint chip.

#### 10 EXPRESS COLORS FOR QUICK SHIPPING



<sup>\*</sup>All colors are available in a mill finish.



#### **TECHNICAL DRAWINGS**



## **TECHNICAL SERVICES**

Engineering and shop drawings are available from the factory. Product samples, detail sheets, color chips and color charts are ready for your submittal package. Long form specifications and CAD details are available on our web site. For personal assistance with questions or submittals, contact Performance Roof Systems Technical Services.