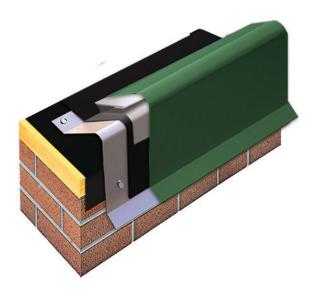

ilable in the following materials: 24 ga Steel .040" aluminum .050" aluminum .063" aluminum                                              |
| Finishes        | - Natural mill-finish aluminum - Pre-coat Kynar® 500 - Premium metallic Kynar - Anodized aluminum – clear, bronze, and black - Custom post-painted Kynar finishes available upon request |

#### **COLORS & FINISHES\***

Express, standard and premium colors and finishes are available to meet your job requirements. Includes a 30-year Kynar 500 finish warranty on coil-coated standard colors. Custom colors are also available. For the most accurate color representation contact your Performance Roof Systems Sales Representative to request a paint chip.

## 10 EXPRESS COLORS FOR QUICK SHIPPING



\*All colors are available in a mill finish.



#### **TECHNICAL SERVICES**

Engineering and shop drawings are available from the factory. Product samples, detail sheets, color chips and color charts are ready for your submittal package. Long form specifications and CAD details are available on our web site. For personal assistance with questions or submittals, contact Performance Roof Systems Technical Services.

# **TYPICAL INSTALLATION**