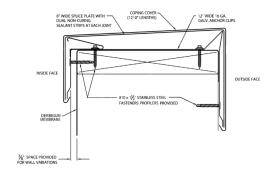

ments. Includes a 30-year Kynar 500 finish warranty on coil-coated standard colors. Custom colors are also available. For the most accurate color representation contact DERBIGUM to request a paint chip.

# **10 EXPRESS COLORS FOR QUICK SHIPPING**



\*All colors are available in a mill finish.



## **AVAILABLE VERSIONS**

- » Tapered
- » 6"-12" Face height (Tapered)
- » Larger 16" Wall Size (Tapered)

## **TECHNICAL SERVICES**

Engineering and shop drawings are available from the factory. Product samples, detail sheets, color chips and color charts are ready for your submittal package. Long form specifications and CAD details are available on our web site. For personal assistance with questions or submittals, contact Performance Roof Systems Technical Services.

# **TECHNICAL DRAWINGS**