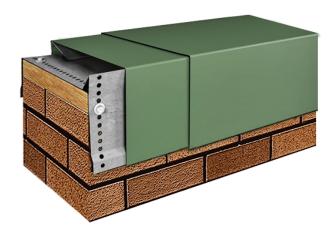

## **DESCRIPTION**

DERBIGUM PERMA-TITE Gold Coping is the perfect solution for parapet conditions where the slope must be created. It has a full snap-on design with 16-gauge, galvanized steel anchor clips and factory-applied stainless steel springs that ensure long-term positive attachment, bringing extra stability to the roof edge system. In addition, the snap-on design facilitates fast and easy installation. DERBIGUM PERMA-TITE Gold Coping is custom fabricated in sizes to meet specific job requirements.

#### **FEATURES & BENEFITS**

- Shipped as a complete system with cleats, splice plates and fasteners included.
- ▶ Available in 24 ga steel, .040", .050" and .063" aluminum.
- 8 inch wide concealed splice plates with dual non-curling isocryl butyl sealant strips seals all joints and allow for thermal movement of materials.
- Manufactured in 12 foot lengths with pre-punched fastening holes for precise fastener placement.
- MIAMI-DADE approved to comply with the High Velocity Hurricane Zone of the Florida Building Code.
- Carefully designed and tested in accordance with ANSI/SPRI/ FM-4435/ES-1 Standard for Sustained Wind Speeds per the International Building Code.