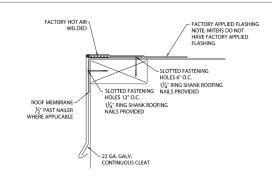

## **TECHNICAL DRAWINGS**

### **ADVANTAGES**

- Manufactured in 12 ft lengths with pre-punched holes that are slotted to allow for proper thermal movement
- Pre-punched holes and factory-welded membrane flashing for fast installation
- FM approved for wind uplift protection
- Carefully designed and ANSI/SPRI/ES-1 tested to comply with International Building Code