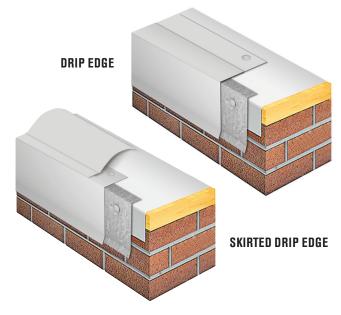

## **PRODUCT SELECTION**

**SENTINEL\* PVC Drip Edge** is a factory-fabricated coated metal edge system that substantially reducing installation time. Drip Edge is available in the following sizes: 2½" 3", 4", 6"

**SENTINEL\* PVC Skirted Drip Edge** is a factory-fabricated coated metal edge system comes with a factory applied, wide PVC flashing strip to help save labor installation costs in the field. Skirted Drip Edge is available in the following sizes:  $4\frac{1}{2}$ " and 6"

## **TECHNICAL DRAWINGS**