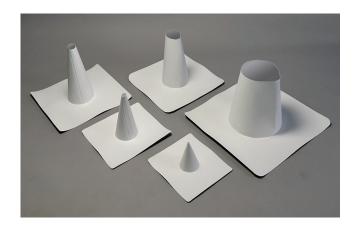

#### **DESCRIPTION**

SENTINEL\* PVC P150 Cones are prefabricated conical boots designed to ease the installation process while offering increased watertight security for SENTINEL\* PVC roof systems. Manufactured from our 60-mil SENTINEL\* P150 membrane, cones range in size from a minimum 1/4-inch to 25"+-inch top diameters, with bottom diameters ranging up to 48"+ inches. Heights varying heights ranging from 6 to 12 inches, no matter what your need is, we've got a detail that fits the bill.

### **STOCK PRODUCTS\***

| PRODUCT      | HEIGHT | TOP<br>DIAMETER | BOTTOM<br>DIAMETER | FLANGE |
|--------------|--------|-----------------|--------------------|--------|
| Short A-Cone | 6"     | 1/4"            | 4"                 | 5″     |
| A-Cone       | 10"    | 1″              | 5"                 | 5″     |
| B-Cone       | 12"    | 2″              | 6"                 | 6"     |
| C-Cone       | 12"    | 4"              | 7"                 | 6"     |
| D-Cone       | 12"    | 7"              | 14"                | 6"     |