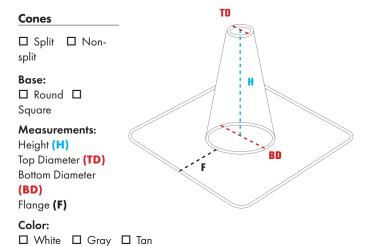

#### **DESCRIPTION**

SENTINEL\* PVC P150 Cones are prefabricated conical boots designed to ease the installation process while offering increased watertight security for SENTINEL\* PVC roof systems. Manufactured from our 60-mil SENTINEL\* P150 membrane, cones range in size from a minimum 1/4-inch to 25"+-inch top diameters, with bottom diameters ranging up to 48"+ inches. Heights varying heights ranging from 6 to 12 inches, no matter what your need is, we've got a detail that fits the bill.

### **STOCK PRODUCTS\***

| PRODUCT      | HEIGHT | TOP<br>DIAMETER | BOTTOM<br>DIAMETER | FLANGE |
|--------------|--------|-----------------|--------------------|--------|
| Short A-Cone | 6"     | 1/4"            | 4"                 | 5″     |
| A-Cone       | 10"    | 1″              | 5"                 | 5″     |
| B-Cone       | 12"    | 2″              | 6"                 | 6"     |
| C-Cone       | 12"    | 4"              | 7"                 | 6"     |
| D-Cone       | 12"    | 7"              | 14"                | 6"     |

## **CUSTOM SPECIFICATIONS**

SENTINEL® PVC P150 Cones can be made to order and are available in white, gray and tan. Specify whether a split or non-split cone is desired. **NOTE:** Please provide measurements in inches only, in <sup>1</sup>/<sub>8</sub> increments. Make sure that the measurements provided are of the outside diameter.