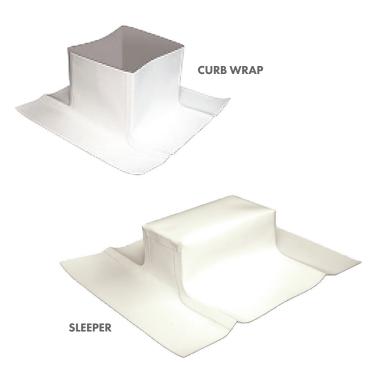

#### PRODUCTS

**Curbs:** Curb wraps can be made split, non-split, 2-piece and 4-piece. A quick easy fix for a variety of HVAC units, our pre-fab curbs are sure to be one of the biggest time-savers out in the field. Curb wraps are made to order for your specific needs.

**Sleepers:** Closed-top sleeper boxes are made to order and available in any size. Tapered versions are also available.