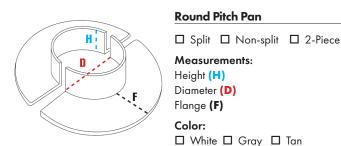

#### **STOCK PRODUCTS\***

| PRODUCT                       | HEIGHT | DIAMETER | FLANGE |
|-------------------------------|--------|----------|--------|
| 6" Round Pitch Pan – 2 piece  | 2″     | 6"       | 6″     |
| 9" Round Pitch Pan – 2 piece  | 2″     | 9"       | 6″     |
| 12" Round Pitch Pan – 2 piece | 2″     | 12"      | 6″     |

<sup>\*</sup>Available in white, gray and tan.

#### **CUSTOM SPECIFICATIONS**

SENTINEL® PVC P150 Pitch pans can be made to order and are available in white, gray and tan. Specify whether a round or square pan is desired. **NOTE:** Please provide measurements in inches only, in 1/8 increments. Make sure that the measurements provided are of the outside diameter.