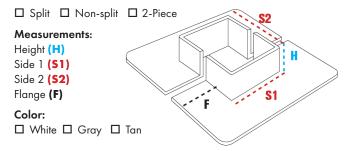

#### **CUSTOM SPECIFICATIONS**

SENTINEL® PVC P150 Pitch pans can be made to order and are available in white, gray and tan. Specify whether a round or square pan is desired. **NOTE:** Please provide measurements in inches only, in 1/8 increments. Make sure that the measurements provided are of the outside diameter.

## **Square Pitch Pan**