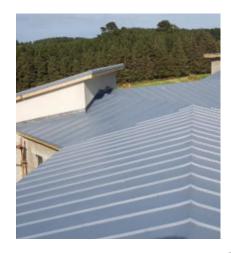

## **DESCRIPTION**

SENTINEL® PVC Profile Bars are extruded, pliable PVC bars designed to provide PVC membrane with the appearance of a standing seam metal roof. They are available in white, copper and silver, special colors are also available. Each profile is 1.2 inches (31 cm) in height, 1.3 inches in width (1.8 cm). Each profile has a weld base of 1.35 inches (34 mm) to attach the bar to the membrane.

### **APPLICATION**

Installation of the SENTINEL® PVC Profile bar is done by hot air welding. The profile bar can be installed on both flat and curved surfaces, and can be applied on any slope. When installing the profile bar, tack weld the bar in place to ensure it is straight prior to heat welding the bar in place. Refer to Performance Roof Systems specifications and installation instructions for additional application guidelines.