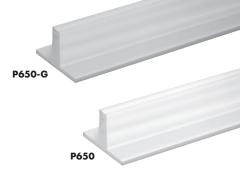

## **DESCRIPTION**

SENTINEL® PVC Profile Bars are extruded, pliable PVC bars designed to provide PVC membrane with the appearance of a standing seam metal roof. They are available in white, copper and silver, special colors are also available. Each profile is 1.2 inches (31 cm) in height, 1.3 inches in width (1.8 cm). Each profile has a weld base of 1.35 inches (34 mm) to attach the bar to the membrane.

#### **PRODUCT INFORMATION\***

| PRODUCT # / COLOR    | WIDTH<br>(inches) | LENGTH | HEIGHT<br>(inches) | PIECES/<br>BOX | COVERAGE/<br>BOX<br>(linear feet) |
|----------------------|-------------------|--------|--------------------|----------------|-----------------------------------|
| <b>P650</b> (White)  | 1.38              | 9.84   | 1.2                | 10             | 98                                |
| <b>P650-G</b> (Gray) |                   |        |                    |                |                                   |
| M650 (Copper Art)    |                   |        |                    |                |                                   |
| M651 (Silver Art)    |                   |        |                    |                |                                   |