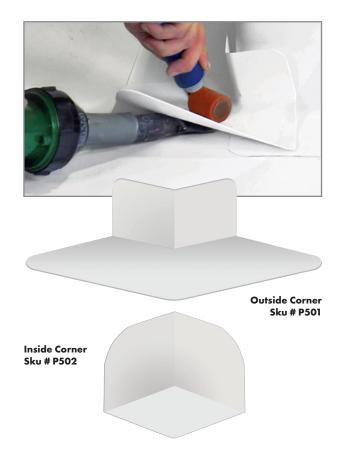

# SENTINEL® PVC MOLDED CORNERS

Injection molded, unreinforced PVC flashings

# **DESCRIPTION**

SENTINEL® PVC Molded Corners are injection molded, unreinforced flashings that are installed to flash 90-degree inside and outside corners. SENTINEL PVC Molded inside and outside corners are white in color.

# **APPLICATION**

SENTINEL® PVC Molded Corners are installed using a hot air welder. Refer to Performance Roof Systems specifications and installation instructions for additional application guidelines.