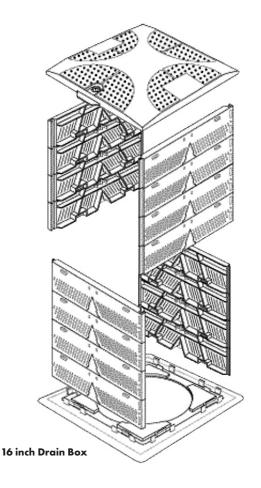

#### **ASSEMBLY**

Interlock sidewall panels at each corner and stagger horizontal joints. Connect sidewalls to the bottom plate and top cover. Assemblies measuring over 16 inches in height must be screwed together. Refer to the diagram shown below.