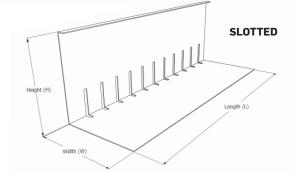

## DESCRIPTION

SOPRANATURE METAL EDGING is a lightweight, durable aluminum edging designed to retain planting media, stones, pavers, and tiles in a vegetated roofing system. Multiple height options are available and can be ordered with a solid or slotted edge. Inside and outside corners are available for a complete assembly.

### **ADVANTAGES**

- Constructed from durable 16 ga (0.051 in) aluminum 5052-H32 with a mill finish
- Slotted edge designed to promote the flow of water