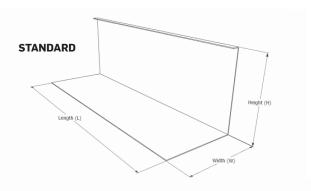

## DESCRIPTION

SOPRANATURE METAL EDGING is a lightweight, durable aluminum edging designed to retain planting media, stones, pavers, and tiles in a vegetated roofing system. Multiple height options are available and can be ordered with a solid or slotted edge. Inside and outside corners are available for a complete assembly.

#### **AVAILABLE SIZES**

| PROPERTY                | VALUE               |
|-------------------------|---------------------|
| Height x width; in (mm) | 4 x 4 (100 x 100)   |
|                         | 6 x 6 (150 x 150)   |
|                         | 8 × 8 (200 × 200)   |
|                         | 10 × 10 (250 × 250) |
|                         | 12 × 12 (300 × 300) |
| Length; in (cm)         | 8 (2.4)             |