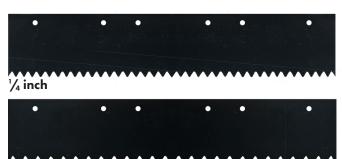

### **APPLICATION**

Membrane to insulation applications require the use of a  $\frac{3}{8}$  inch V-notched squeegee to achieve the approximate coverage rate of 2 to 2.5 gallons per square.

Membrane to membrane applications require the use of a  $\frac{1}{4}$  inch V-notched squeegee to achieve the approximate coverage rate of 1.5 to 2 gallons per square.

#### **BLADE SIZES**