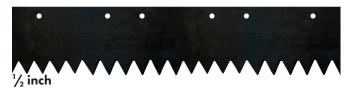

### **APPLICATION**

Membrane to insulation applications require the use of a  $\frac{3}{8}$  inch V-notched squeegee to achieve the approximate coverage rate of 2 to 2.5 gallons per square.

Membrane to membrane applications require the use of a  $\frac{1}{4}$  inch V-notched squeegee to achieve the approximate coverage rate of 1.5 to 2 gallons per square.

#### **BLADE SIZES**