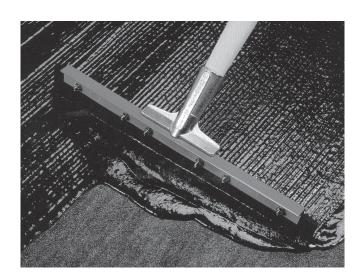

#### **ADVANTAGES**

- Squeegees are a critical tool to achieve proper application rates for various PERMASTIC applications.
- Petroleum resistant neoprene blades with serrated edge for control of material deposit.
- Rubber blades allows flexibility of material thickness through pressure and angle applied.

### **APPLICATION**

Membrane to insulation applications require the use of a  $\frac{3}{8}$  inch V-notched squeegee to achieve the approximate coverage rate of 2 to 2.5 gallons per square.

Membrane to membrane applications require the use of a  $\frac{1}{4}$  inch V-notched squeegee to achieve the approximate coverage rate of 1.5 to 2 gallons per square.